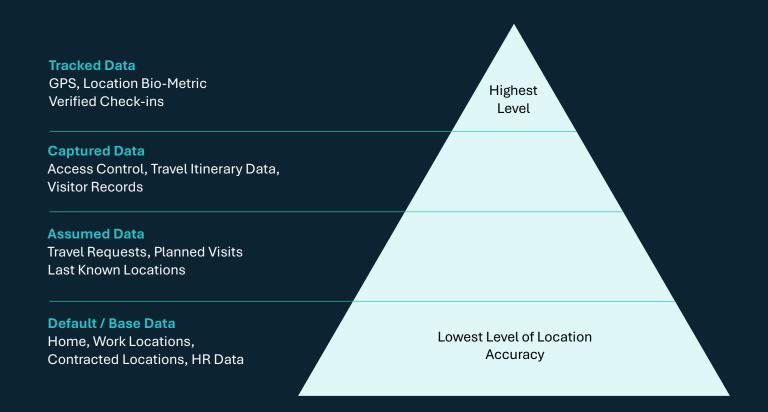

### Comprehensive Data Integration

The Location Convergence Engine ingests data from a variety of sources to enhance accuracy and reliability, including:

- Static HR Data; including home and contracted work locations.
- Assumed Data; such as booked travel itineraries either manually ingested or direct from GDS.
- Captured Data; such as live Access Control feeds, Visitor details, beacon tracking.
- **Dynamic Real-time Data;** including; vehicle monitoring systems, vessel and flight tracking, and GPS data, biometric verified location check-ins.

## **Location Convergence Engine Logic**

The always-on Location Convergence Engine monitors all available data feeds.

More data feed into the Location Engine the more accurate and smarter it becomes.