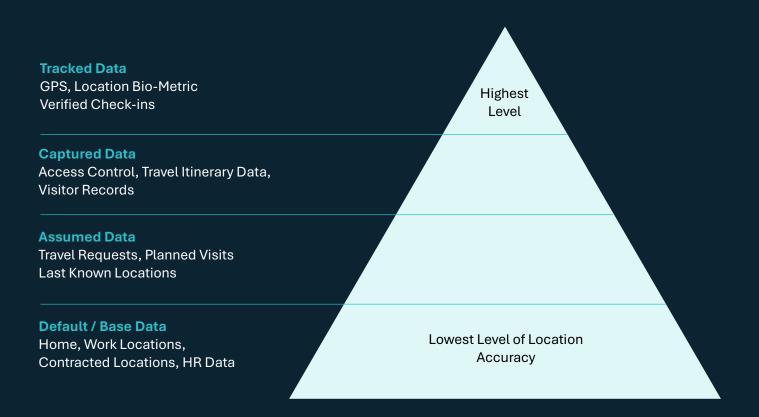

#### Comprehensive Data Integration

The Location Convergence Engine ingests data from a variety of sources to enhance accuracy and reliability, including:

- Static HR Data; including home and contracted work locations.
- Assumed Data; such as booked travel itineraries either manually ingested or direct from GDS.
- Captured Data; such as live Access Control feeds, Visitor details, beacon tracking.
- **Dynamic Real-time Data;** including vehicle monitoring systems, vessel and flight tracking, and GPS data, biometric verified location check-ins.