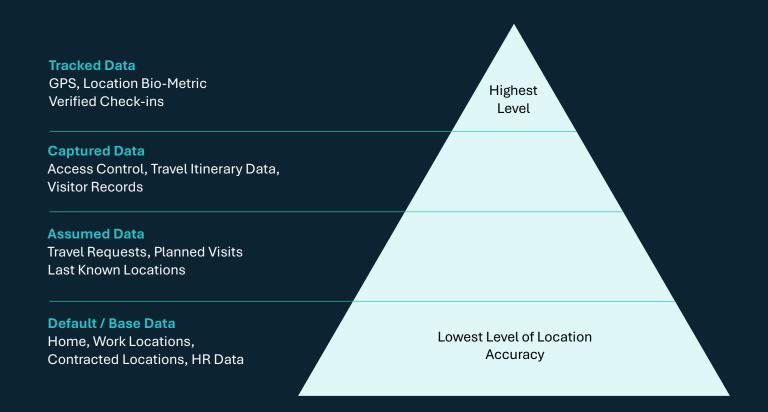

### Comprehensive Data Integration

The Location Convergence Engine ingests data from a variety of sources to enhance accuracy and reliability, including:

- Static HR Data; including home and contracted work locations.
- Assumed Data; such as booked travel itineraries either manually ingested or direct from GDS.
- Captured Data; such as live Access Control feeds, Visitor details, beacon tracking.
- **Dynamic Real-time Data;** including vehicle monitoring systems, vessel and flight tracking, and GPS data, biometric verified location check-ins.