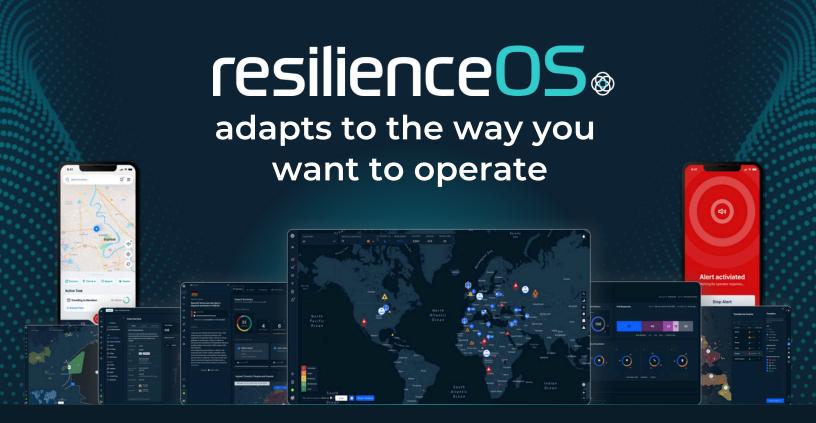

# Built by operators, for operators

Built from the ground up and unified by design, resilienceOS is an end-to-end, integrated platform with a growing ecosystem that adapts to the way you want to operate, providing a better way to protect your people, assets and organization.

# Your operational goals. One resilience platform.

resilienceOS is more than an end-to-end platform; it's your technology partner in achieving comprehensive, unified organizational resilience.

Whether you're starting small or upgrading your entire critical event management operations, resilienceOS provides advanced tools, flexibility and scalability tailored to how you want to operate.